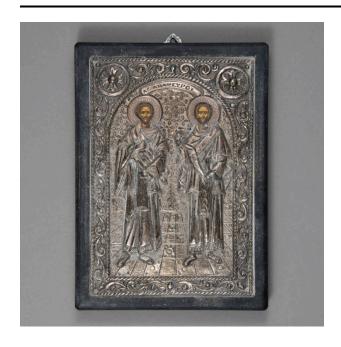

## God the Father and Jesus

## Description

Two standing figures representing God and Jesus dominate this icon. The area for the head is open and identical faces, either painted or decals have been inserted. The figures stand on a floor representing tiles and a background stamped in a leaf pattern. A double rope style border is filled with stylized vines and two rounds crosses at the top complete the icon which is set in a wood frame with attached metal hanger.