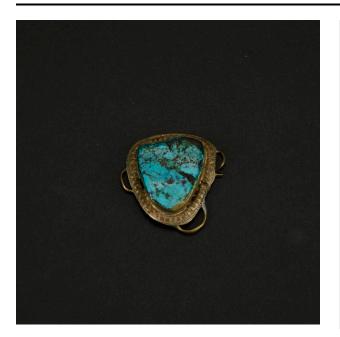

## Hilyat sh'ar, Hair Ornament

#### Medium

Turquoise, brass

### Description

Rounded, somewhat triangular ornament of turquoise with numerous dark-brown inclusions within a brass bezel. The raised bezel collet sits on a flat back, the surround decorated on the front edges with slightly raised dots and thin, twisted wire edge decoration. On the back, three brass rings are soldered which protrude from the sides; one on one of the three edges, and two on the longer edge. One of the two on the longer edge bent into a

# **Basic Detail Report**

slightly mitten-shaped form.