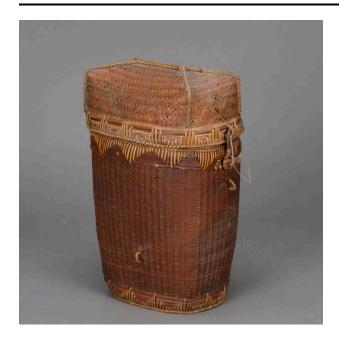

### Description

Medium reddish brown basket, rectangular, with attached lid and pin for closure. The basket body of plain weave over thin splints, the inner liner of herringbone weave. Top, bottom and opening of lid decorated with blonde, triangle motif, vertical strips over darker, reddish horizontals. The lid of herringbone weave, with a "bowtie" like braiding running from the corners to across the top. Loops on the basket and lid provide attachment points to

secure and hold them together. A small carved wood pick secures the lid. Other wrapped loops located at the sides and front lower.