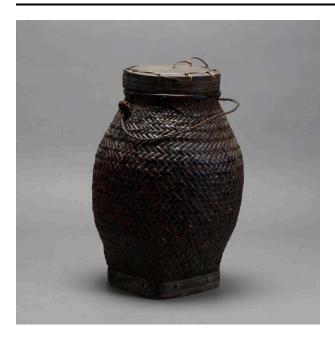

### Description

Tall, slightly oval, warm, dark brown herringbone weave lidded basket with square wood splint base, widens to widest point at center and narrowing to approximately same dimensions as foot at round neck. The neck is wrapped with a thick splint and has an inner wood splint rim over which fits the round lid. The lid has a round wood top and wood splint sides lashed together. A twisted cord, which is attached to a loop on the shoulder, secures the

lid to the basket. Another twisted cord, secured to the same loop and a loop on the opposite side, serves as a handle.