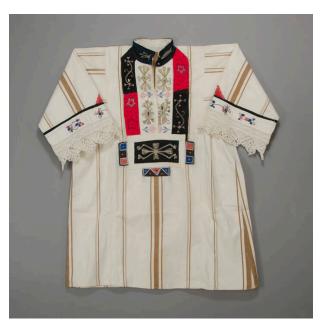

### Description

Natural cotton chemise with light brown (tan) vertical stripes, long, full sleeves, stand up collar and straight, slit, snapped front opening.The front to waist decorated with large machine stitched embroidery motifs in metallic thread, green pink and natural at center, with cross stitched embroidery between. At the outsides are rectangles of red with black polka dots alternating with black. The black sections machine embroidered with plant-

like forms, the red with stars. The collar embroidered with a fish and three-pronged form. The sleeves end in blue, pint, white and black embroidery and are edged with openwork cotton lace with fringed areas.