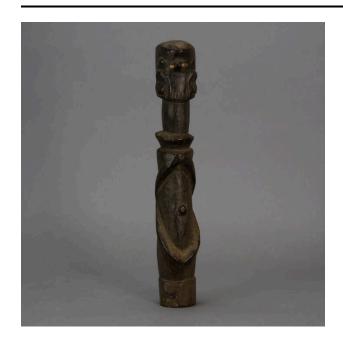

### Description

Highly stylized, simplified cylindrical figure of dark hardwood has a light colored stick through a piercing in the "nose," the two projecting ends of which create the eyes. Simple ears on side of head, a row of hatching below the nose and simple cross hatching along the back of the head and across the top to the front, and up the sides above the ears. A simple neck connects the head to the simple body, which has long bas relief arms meeting

at the bottom, below a large projecting belly button. Flat bottom pireced.