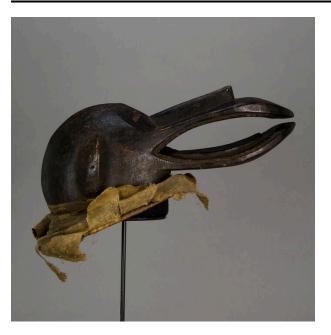

#### Description

Monkey mask of dark hardwood with basketry "head protector" covered with oiled cotton strips all around edge. The mask has a long pointed nose and mouth of two pieces, the top and bottom of the mouth carved to nearly meet at the tip. The nose with small piecing at end, the semi-circular eyes carved into bisected, flattened areas behind nose. Long early with narrow hatches and three piercings on each, set low at sides. Nylon cord

hanger tied through small holes under eyes where basketry hat and cover also attached.