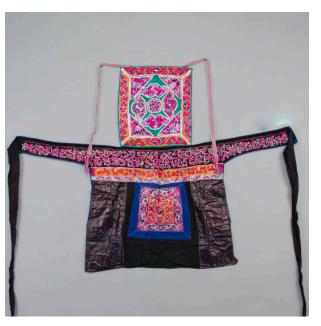

## Description

Baby carrier is made of multiple sections of cotton. Straps and lower panel is bound in blue cotton. Lower panel has plain calendared outer sections with a middle section of

plain cotton with a square of embroidery bordered in blue cotton. Upper panel is embroidered and appliqued green silk. Several appliques are edged in 'silver'. Colors overall are pinks, orange, greens, blues. Top panel has two woven ribbons. Small mirrored brass circles are sewn on the upper panel.

## Dimensions

42  $\times$  55 in. (106.6802  $\times$  139.7003 cm) 2 ribbons 30"L x 3/4"w embroidered extension 3 1/2" w 2 straps 57 1/2 and 57L x 2 1/2" w