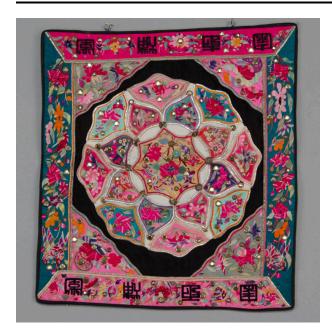

## Description

Square apron has pink, orange, green flowers on maroon twill cotton or rayon back. Silk borders of green and pink

are heavily embroidered in silk Chinese characters, flowers, and birds. Center embroidered motifs are edged with couched silver metallic threads. Overall there are brass circles attached. There is metal or mirror in the center of the circles. Two cotton knots are at the top for attaching to something.