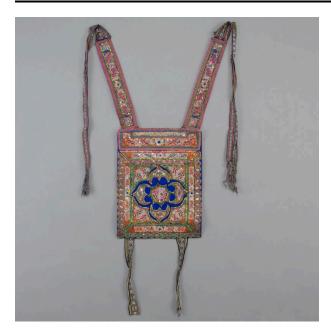

## Description

Baby carrier of black calendared cotton. One plain section with machine stitching and shorter wide woven ribbons attached. Large section has appliqued sections and heavy

silk multicolored embroidery with 'gold metallic' threads couched with black thread. A variety of intricate embroidery techniques. Sequins on the outer embroidery. Two embroidered straps with woven ribbon ties that end in fringe.