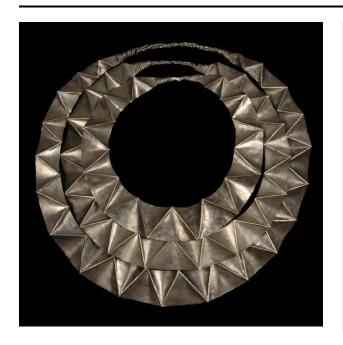

## "Thousand Leaf" Necklace Set, Jianhe Style neck rings

Date 20th century

**Primary Maker** Artist not recorded

**Medium** Silver

## Description

Silver neck ornaments. Set of three necklaces each with triangular cubic folded design. p. 293 of Costumes and

Accessories of Chinese Minorities. These are said to represent the shape of a new moon. Jiupang Style, according to Picture Album of China's Miao Costumes and Ornaments, p. 194. Miao Zu Yin Shi p. 31.