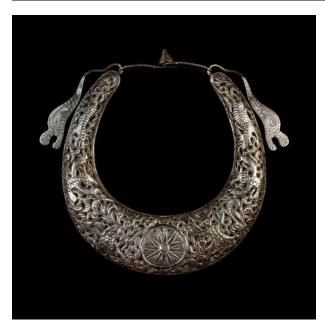

## Description

Silver Neck Ornament. Hollow, flat-bottomed with raised cut-out surface, various techniques, some repousse. Sun design at base with fanciful human figures alternated with

botanical designs, a dragon at each upper edge close to clasp. Top of clasp at one side has raised coiled cone with a beaded top. a flat incised open-mouthed dragon extends down from each side of clasp end.