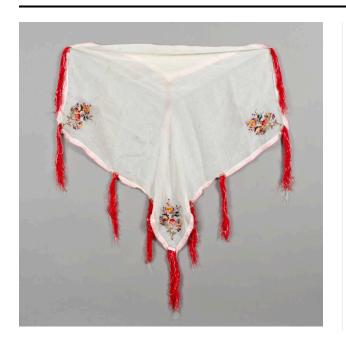

## Description

This almost square white scarf is edged on all sides with a manufactured white, scalloped tape that has pink flowers and leaves. Three corners have identically cross-stitched flowers, leaves, buds in pale green, brown, orange, red, blue, pink, and black. From all corners hang red fringe with a few white threads---all of different widths. From two

sides hang two more fringe groupings---one side has only one, and the fourth, none.