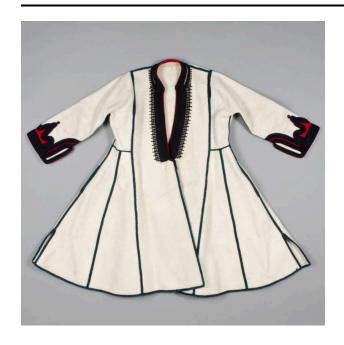

## Description

This natural white, felted wool, long sleeved vest is trimmed at the seams, hem, and front opening in two strands of couched green wool three-strand braid. A brown, couched braid that trims the chest opening and collar is edged with separate brown geometric design. The interior lining of the vest and sleeves is of red felt. Narrow

sleeves also have a brown couched braid at the cuffs with red felt inserts. There are two side pockets.