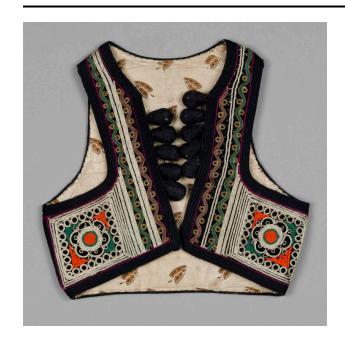

## Description

The vest is lined in a tan colored cotton with stylized leaf pattern. The decorations on this black vest are geometric variations of circles, and tear drops-- some appear as suns, others more floral (the petals have center sequin) and others. Silver predominates, colors are orange, green and purple. There is also dark gold thread 5- oblong-

thread wrapped beads on each side of the vest's opening.