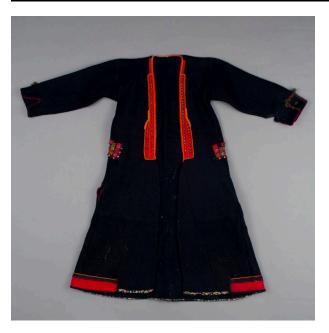

### Description

This navy blue felted wool coat has no front closures. Red felt rises from waist to thin band around collar back. It has orange embroidered decorations and at wider parts 33 pointed gold- colored metal studs. Different colored joined felt strips and squares forming single piece are at front side waist. Below on proper left is a pocket lined in blue and pink cotton. Hem has two layers. The lower is trimmed in a floral cotton industrial cloth. The upper layer,

from mid fronts to around back, is red felt interspersed with chain stitch embroidered geometric patterns. The center red areas have black embroidered "suns." Set in sleeves have a V at cuff seam (trimmed in red and close with hook and eye. On front wrists a decorated patch (orange, blue, green, burgundy at edge) and 3 tassels in same colors. The look is reminsicent of military regalia.