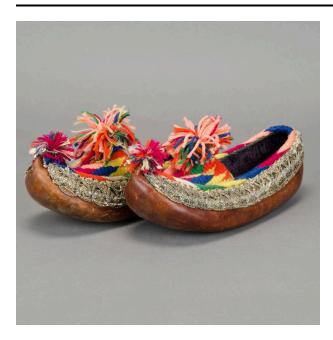

### Description

The molded brown leather shoes have raised pointed toes decorated with pompoms of rose, orange, pink, white, blue, grey and black-white yarn. A large pompom of orange, salmon, white, yellow, green, rose, blue decorates the bottom of the diamond patterned woven toe area in orange, yellow, pink, blue, and rose wool. A braid of these same colors follows the shoe opening. Below it is an