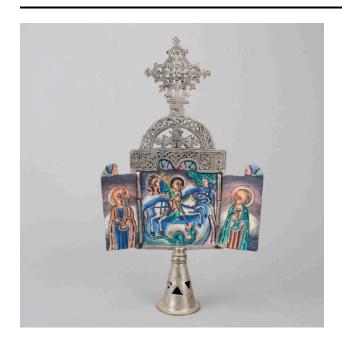

### Description

Decorative silverwork stand/holder with small coneshaped base and latticework semi circle with latticework cross on top. At the center is a square box with hinged doors that open to reveal a tryptich painting. Paintings inside the doors deptict men with halos facing towards the center. Center painting is a man on white horse stabbing

a dragon; man wearing blue shirt is in the tree on the proper left side