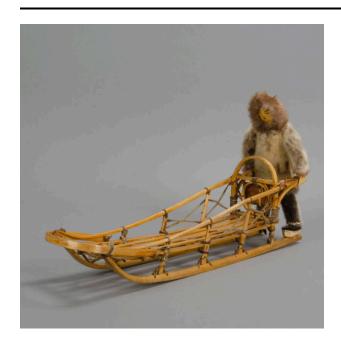

### Description

The sled is made out of wood and leather lacing. On the back of the sled is a man with a head made out of wood with painted black eyes, eyebrows, nose, and mouth. He is wearing a hood that covers the rest of his head. His parka is made of light brown fur and his pants are made

of darker brown fur and are stitched up the back. His boots are dark brown and he has a brown leather pouch around his waist.