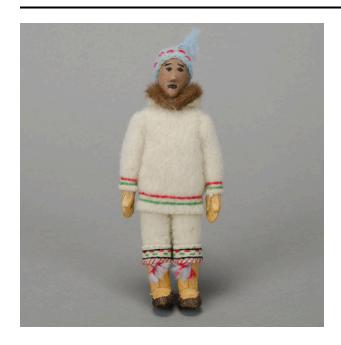

### Description

Male doll with light brown face and black facial features. On top of the head is a light blue hat with red around the edges and a blue fringe sticking straight up from the top of the hat. The jacket is white with red and green around the bottom edge and around the cuffs. The jacket has a

hood with brown fur edging. The pants are white with a black, green, red, and blue edging. The boots are light brown leather with dark brown bottoms.