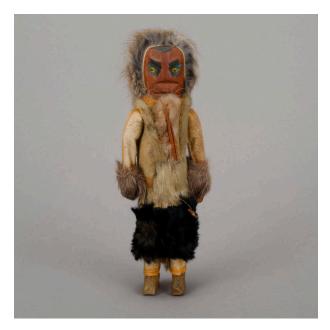

### Medium

Wood, paint, cotton string, fur (possibly muskrat, deer hair, and seal), possibly summer seal skin, hair seal

# Description

Male doll with carved wood face with green, yellow, and black eyes and eyebrows and a mouth that is carved in.

He wears a hooded leather parka with orange painted details and grey fur around the face. There is a fur pouch on his chest with two orange pointed sticks in it. The legs are covered in dark brown fur. The hands and feet are both wood.