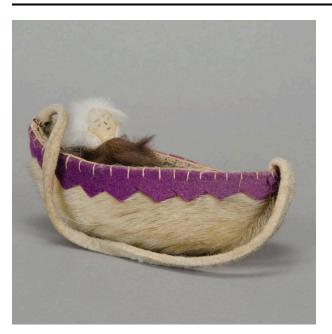

## Description

Cradle made of light brown fur with pinked-edge purple felt stitched on around the rim. A light brown leather strap is attached at the front and back of the cradle. The inside

of the cradle is lined with a blue, black, and orange patterned cloth. The baby has a white fur hat on the head and a brown fur body. The fabric face has painted black nose, eyes, eyebrows, and lips.