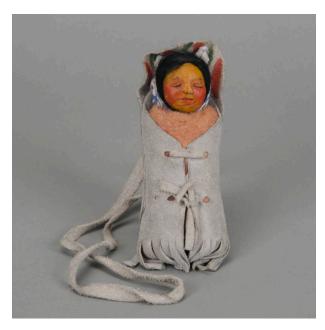

## Description

Baby is carved and painted wood with a face of painted black eyebrows, eyes, nose, and mouth. The hair is black. Lining of cradleboard ho0d is a blue and white fabric. The

cradle is grey suede wrapped around the wooden body with a fringe on the bottom and two ties on the torso. There is a long leather strap attached at the top part of the back. The bottom of the body has blue wool fabric.