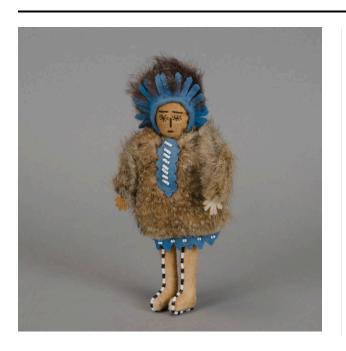

### Description

Female figure with face, hands, and legs made of leather. The eyebrows, nose, mouth, and eye lashes are made of brown thread. The parka hood is made of dark brown fur with a blue felt decorative accent. The parka is brown fur with a blue felt and white beading on the torso. The bottom of the parka has a blue felt fringe with white

beading. The high-top moccasins have blue and red bead trim along the front.