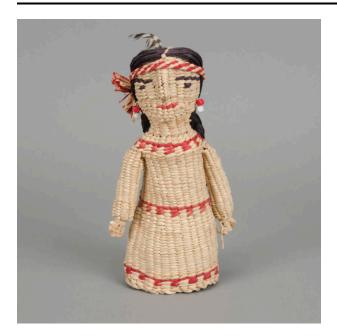

## Description

Woven female figure of natural reed with face with black eyes and eyebrows and red lips. The head has two black

braids that lay on the back with a red and brown woven headband with a brown and white feather. There are also red and white beaded earrings. The body is wearing a tan woven dress with a red pattern on the neck, waist, and hem. The woven arms have hands with five fingers.