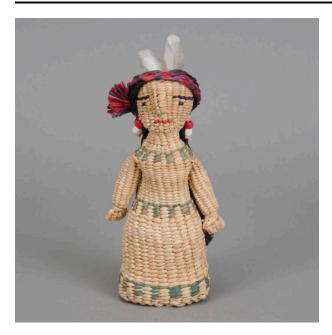

## Description

Female with body and skirt of natural woven cattail, as are the arms, and five fingered hands. There are green woven details around the waist and bottom of the skirt

and neck. The head has a black and red woven head wrap, black hair in two braids, and two light colored feathers coming out the top. She also has red and white bead earrings.