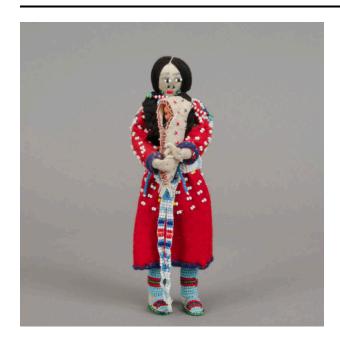

### Description

Brown hair in two braids. Face with white and black beaded eyes, a black bead nose, red beaded mouth, and black painted eyebrows. The dress (elks tooth style dress)

is red with blue trim and white, green, and yellow beading cinched by a white, blue, and red belt. In the cradle there is a pink plastic baby doll in buckskin with red thread and beading. The moccasins are covered with blue, green, and red beads.