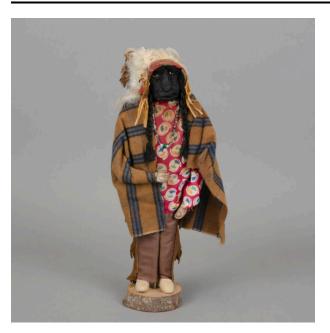

### Description

Dark brown face, white eyes with black centers, and carved nose and mouth. Hair is made of black braids. The

headdress is made of white and brown feathers with red patterned fabric at the base and leather tassels hanging off. The necklace is made of green, white, blue, red, and purple beads. The shirt is red with white, yellow, and green designs. The pants are brown with leather fringe. A brown, blue, and black striped blanket hangs over the shoulders and arms. The shoes are light brown leather. The doll is on a wooden circle- shaped base.