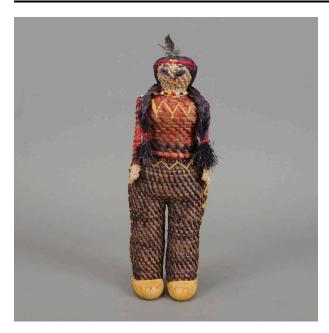

## Description

Pine needle man with removable pants. Doll torso and head (a): Dark hair in two braids with red ties at bottom of braids. Beaded necklace, purplish black eyes, eyebrows,

and nose, and pink lips. Shirt is made of dark brown pine needles with red details. Pants (b) are made of dark brown pine needles with purplish black overstitching and yellow chevrons on sides. Yellow shoes are attached to pants.