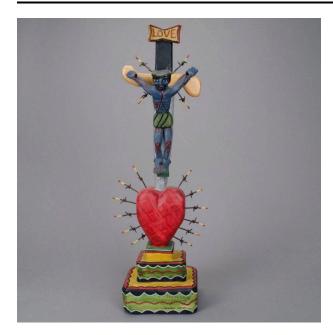

## Description

A blue Christo with green loin cloth and crown of thorns hangs on a cross which is colored black and gray on the vertical piece and gold on the horizontal. On the top of the

cross is a bow-shaped piece with "LOVE" painted on it. The cross is inserted into a red heart with six short sections of barbed wire projecting out of it. The base is three rectangular levels colored green, red, black, white, and gold in scalloped and wavy designs. Signed and dated on the lower right front of the base.