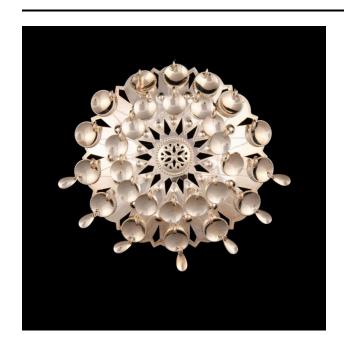

## Description

Entitled: Muohta / Snow. Large Sami style brooch with two layers of cacading circular charms around edge, and snowflake design in center. Jubilee edition of the brooch Muohta designed for Erica Huuva Design's 10-year jubilee in 2016. "Inspired by the white snow crystal that also represents the foundation of the Sámi culture – the

migration of the reindeer. The Sámi language has hundreds of words to describe different kinds of snow, for its quality and character – for its soul."