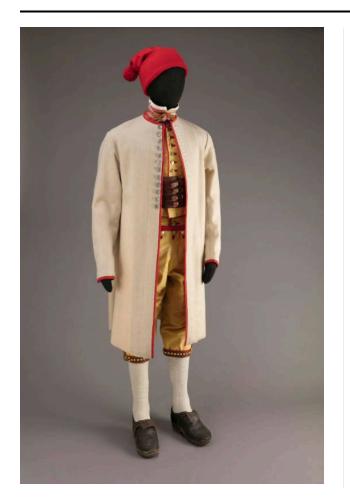

## Man's dräkt from Delsbo parish

#### Description

Parts of Ensemble: A.1955.1.92 SC, Shirt: Shirt (A. 1955.1.92 SC; Complete) Parts of Ensemble: A.1955.1.93 SC, Coat: Coat (A.1955.1.93 SC; Complete) Parts of Ensemble: A.1955.1.94 SC, Vest: Vest (A.1955.1.94 SC; Complete) Parts of Ensemble: A.1955.1.95 SC, Trousers: Trousers (A.1955.1.95 SC; Complete) Parts of Ensemble: A. 1955.1.96 SC, Cap: Cap (A.1955.1.96 SC; Complete) Parts of Ensemble: A.1955.1.97 SC, Belt Parts of Ensemble: A. 1955.1.98ab, Garters Parts of Ensemble: A.1955.1.99 SC, Scarf: Tie Parts of Ensemble: A.1955.86.195ab, Stockings Parts of Ensemble: FA.1954.29.8ab, Shoes, 1931