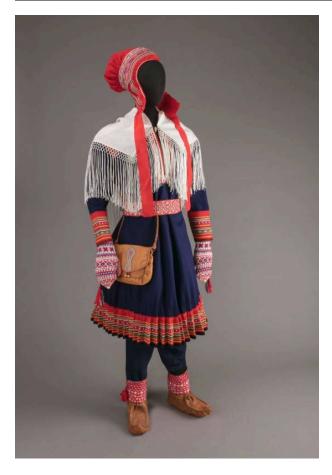

# Woman's summer gákti from Guovdageaidnu (Kautokeino)

## Description

Parts of Ensemble: FA.1966.57.1 A, Dress or Tunic: Dress or Tunic, 1966, Fall (FA.1966.57.1 A; Complete) Parts of Ensemble: FA.1966.57.1 B, Pants: Pants (FA.1966.57.1 B; Complete) Parts of Ensemble: FA.1966.57.1 C, Cap: Cap (FA.1966.57.1 C; Complete) Parts of Ensemble: FA. 1966.57.1 D, shawl Parts of Ensemble: FA.1966.57.1 E, Belt: Belt (FA.1966.57.1 E; Complete) Parts of Ensemble: FA.1966.57.1 F ab, Woman's Shoe Bands, pair: Shoe Bands, pair Parts of Ensemble: FA.2019.20.2ab, Laila Keskitalo, Mittens: Guovdageaidnu/Kautokeino mittens,

2018 Parts of Ensemble: FIC.7.2019.1, Bag: Veasku (handbag), 1960s

#### **Dimensions**

Clothing:  $39 \times 35 \ 7/16 \times 39 \ 3/8$  in. ( $99 \times 90 \times 100$  cm) NOTE: waist is with belt. length is centerback to hem