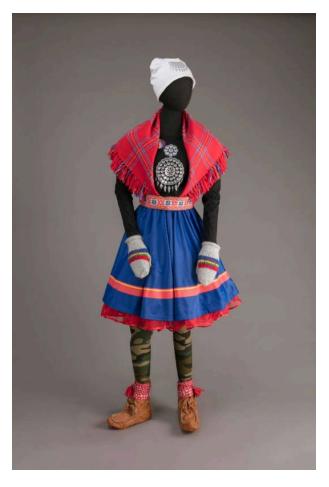

## Young woman's "party outfit"

### Description

Lotta W. Stoor and Per Niila Stålka (Stoorstålka) Parts of Ensemble: A.1958.6.5, Belt: Belt, 20th century Parts of Ensemble: FA.1966.21.64ab, Inger-Anna Huuva, Shoe Bands: Shoe Bands, ca. 1965-66 Parts of Ensemble: FA. 1966.21.77ab, Teres Torgon, Pair of Mittens: Pair of Mittens Parts of Ensemble: FA.1966.21.80, Rose-Marie Huuva, Pouch: Pouch, ca. 1965-66 Parts of Ensemble: FA. 1966.21.86, Belt: Belt (FA.1966.21.86; Complete) Parts of Ensemble: FA.1966.57.1 F ab, Woman's Shoe Bands, pair: Shoe Bands, pair (FA.1966.57.1 H ab, Shoes, pair: Shoes, pair Parts of Ensemble: FA.2017.33.1, Lotta W. Stoor, Skirt:

Woman's skirt, 2016 - 2017 Parts of Ensemble: FA.2017.33.2, Lotta W. Stoor, Crinoline: Crinoline, 2016 Parts of Ensemble: FA.2017.33.3, Lotta W. Stoor, T-shirt: Woman's T-shirt, 2016 Parts of Ensemble: FA. 2017.33.4, Lotta W. Stoor, Shawl: Woman's plaid shawl, 2016 - 2017 Parts of Ensemble: FA.2017.33.5, Lotta W. Stoor, Hat: Woman's cap, 2016 - 2017 Parts of Ensemble: FA.2017.33.6, Lotta W. Stoor, Button: Gakti button, 2016 Parts of Ensemble: FA.2019.19.1ab, Barbro Ronnqvist, Mittens: Mittens with Sámi flag pattern, 2018