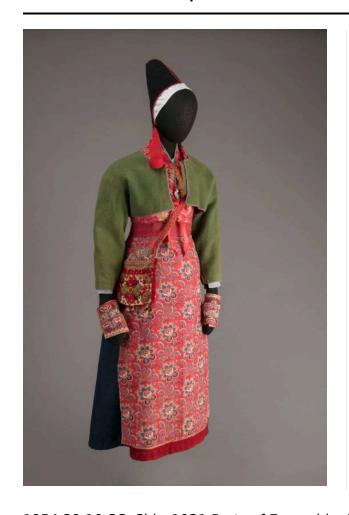

# Woman's dräkt from Rättvik parish with kattun (cotton print) apron

### Description

Woman's festive ensemble from the parishes of Rättvik with block-print or "kattum" apron. Parts of Ensemble: A. 1955.1.384 SC, Artist unrecorded, Pocket: Pocket, 1864 Parts of Ensemble: A.1955.1.499 SC, Girdle-yoke: Girdle-yoke Parts of Ensemble: A.1955.1.500 SC, Artist unrecorded, Cap: Cap Parts of Ensemble: A.1955.1.501, Artist unrecorded, Pin Parts of Ensemble: A.1955.1.503 SC, Skirt Parts of Ensemble: A.1955.86.50 SC, Textile Parts of Ensemble: A.1955.86.61ab, Artist unrecorded, Overgloves: Pair of Ladies Mits Parts of Ensemble: FA.