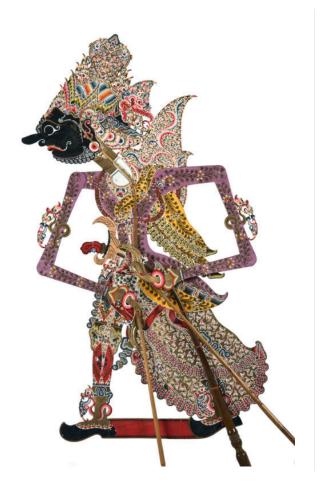

# Description

Shadow puppet. Large male figure, lavender jacket, yellow sash, red and gold skirt, black face. Black shoes, pink anklets / bracelets. Artist: Tugimin (leather carver) Place and Date Made: Sukoharjo, 2003 Bathara Sambu is the oldest son of Bathra Guru. This character makes a rare appearance in lakon involving the gods, because he is said to have a mental disorder and is not considered suitable for regular appreances. Sambu has supernatural powers that enable him to make smoke.