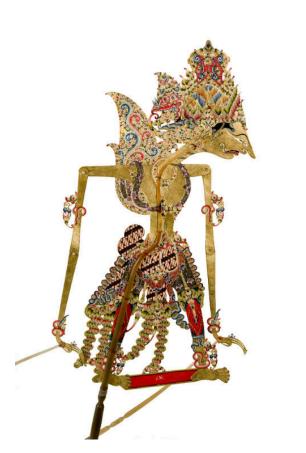

## Rama

**Date** 1992

**Primary Maker** Enthus Susmono

### Description

Shadow puppet, standing male figure, Rama. Metal leafed body, arms and face, elaborately decorated headdress and garments, including a batik-print skirt and leggings. Stands on a red platform with punched, initial-like decorations (ks?). Puppet has a long, central stick of horn, with two horn sticks attached to the jointed arms at the wrists.

#### Dimensions