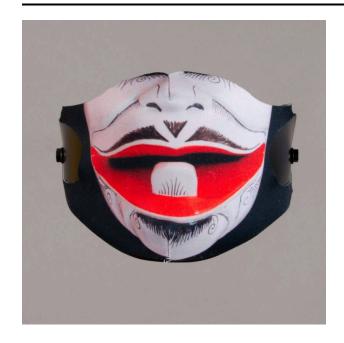

### Description

Black mask with white and red lower face printed on it, mask has white backing. Wayang Topeng Face Mask

Depicting the Character, Semar, Ki Rudy Wiratama Partohardono (designer). Ki Rudy Wiratama Partohardono is a dhalang puppeteer of wayang kulit (shadow puppets) and teaches Javanese literature at Universitas Gadjah Mada in Yogyakarta. In the summer of 2020, he collaborated with friends in the commercial printing sector and designed this humorous face mask, which depicts the comedic, fatherly wayang character, Semar. Since the design was for a face mask, he drew from the wayang topeng (mask) tradition, using a photograph of the bottom portion of the character's face. Partohardono posted a selfie donning his Semar mask to Facebook and inspired other dhalang to make and post similar wayang face masks.