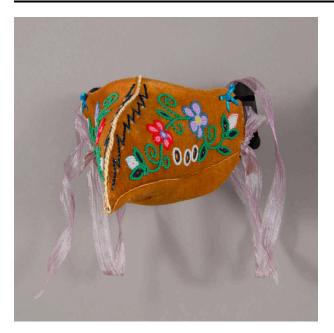

## **Beaded Plague Doctor Mask**

### Medium

Leather, glass beads, cotton thread, synthetic ribbon, elastic

## Description

COVID-19 mask, artistic stylization of a plague doctor mask, done in light brown fabic, Cree beadwork, ribbons.

Originally had owl feathers attached to ribbons, but were removed due to North American Bird protections.