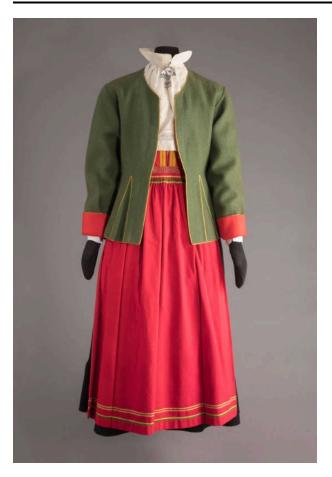

# Woman's Moradräkt with Zornbroschen (the Zorn Brooch)

### Description

Woman's Moradräkt with Zornbroschen (the Zorn Brooch). Parts of Ensemble: A.1955.1.379 SC, Artist unrecorded, Collar Parts of Ensemble: A.1955.1.380 SC, Artist unrecorded, Blouse Parts of Ensemble: A.1955.1.385 SC, Artist unrecorded, Apron Parts of Ensemble: A.1955.1.386 SC, Artist unrecorded, Jacket Parts of Ensemble: A. 1955.1.387 SC, Artist unrecorded, Dress, early 20th century Parts of Ensemble: A.1955.1.501, Artist unrecorded, Pin Parts of Ensemble: FA.2017.32.8, Artist