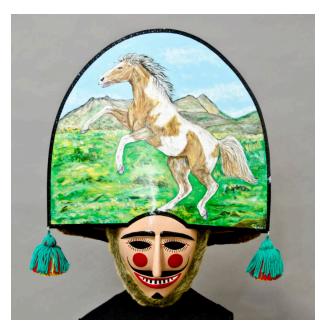

## Description

Painted wood mask with wide smiling mouth showing teeth, narrow mustache and round red cheeks attached to

a large hat in the style of antique military headgear. The metal front is painted with a rearing horse. At the back is a leather framework with a faux leopard pelt including the tail attached at the top. Green, red and yellow yarn pompoms are attached with metal rings at the bottom sides. On the inside is a leather strap to hold the hat in place on the wearer's head. The lower left corner reads "Laza" and "R. Quintas."