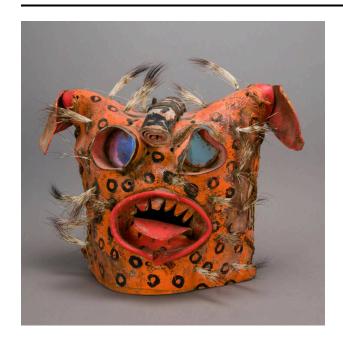

## Description

Orange animal head with many black circles, floppy ears, tubular eyes with round glass inserts, and an oval mouth with many red teeth and a protruding red tongue. Little swatches of red hair stick out from several holes in the front. Rolled piece of leather sits on top of head. Back side is also orange with black circles, has a wide, vertical black

line with three wide, black lines on each side. Parts are joined with leather thongs or rope/twine. The bottom is open.