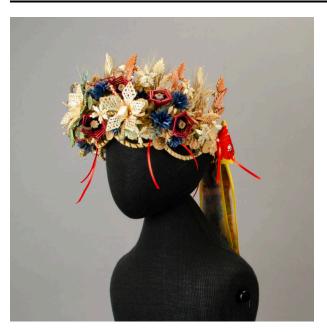

## Description

Straw bridal wreath (crown, headpieces, headdress) with three natural straw star shaped flowers, blue and red rose

style accent flowers and green leaves that fill in the rest. Wheat pieces stick up out of the crown. Please note the pearl pin heads and red ribbons are not part of the bridal wreath. Artist used to adhere to styrafoam head mount.