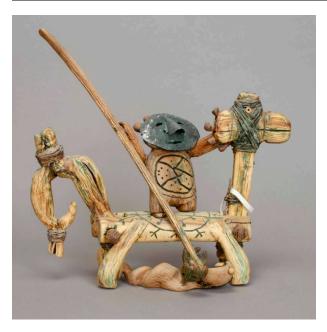

## Description

Horse with rider standing on its back. Long-necked horse has leather wrapped around its head, and curved tail, and four distinct legs. Rider wears an iron mask with eyes,

nose, and mouth, and holds a spear which is piercing the evil spirit lying vanquished beneath the horse. Rider's torso decorated with a round shield containing curved lines and dots.