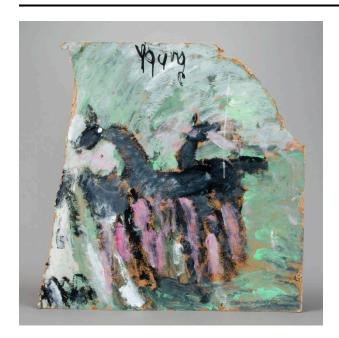

## Description

This painting is comprised of Masonite board and paint.

The background of the painting is a light green with strokes of grey and white blended heavily in some areas.

At the center of the painting are three horse like figures in dark gray and pick paint. At the top center of the painting is the artist signature "YOUNG" in black dripping paint.