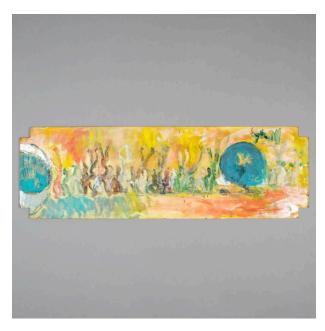

# **Description**

This painting is comprised of paint on a Masonite board. The painting is on a long rectangular board with the four corners cut out in  $90^{\circ}$  angles. The painting consists of a

yellow background with two blue round shapes, with multicolored figures of various heights between them. In the upper proper left corner there is a signature by the artist in blue paint.