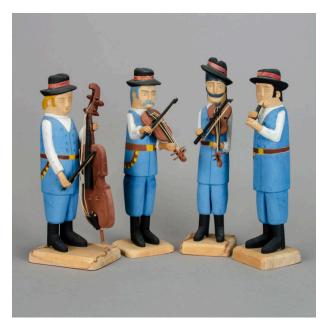

### Description

Group of four musicians: (a) Violin player in blue vest and pants, dark blue hair, and black hat tilted to the side.

Water damage at base. (b) Bass player with blue vest and

pants, blonde hair and black hat. Bass has broken off base and bow has broken from hands. (c) Flute player in blue vest and pants, black hair and hat. (d) Violin player in blue vest and pants, light blue hair and black hat. Arm holding violin has broken off and still holds the violin.