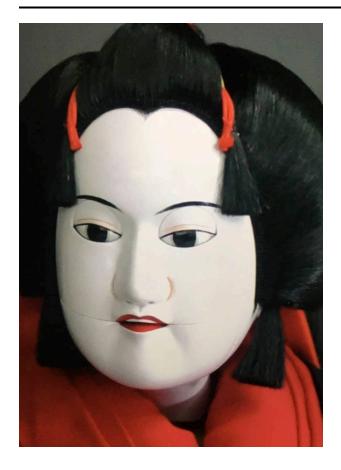

### Description

Puppet is a woman with black hair wig, white face, black eyes, red mouth; in her demon transformation she has horns, red eyes, and a wide mouth with pointed teeth. she wears a red (right sleeve and bottom border) and black kimono with depictions of flowers adjacent to a running stream. A multi-colored print obi is around her waist, with