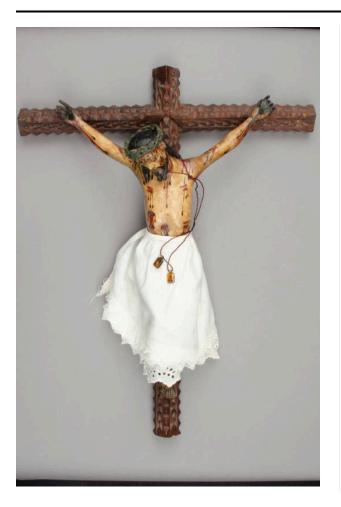

## Description

This crucifix is comprised of a wooden tramp art style cross, and a Christ figure. The figure is made of plaster, maguey fibers, paint, and metal. The figure is covered in a white cotton loincloth with lace trim. The figure has a wreath on its head, and a necklace around its neck. The figure is affixed to the cross with three small nails.