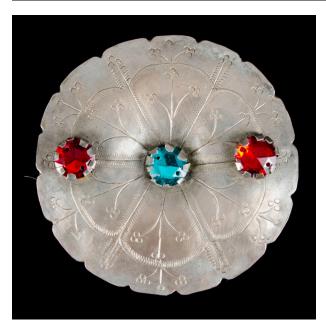

## Description

This ornament consists of a convex silver disk with outer edge of 16 petals separated by 16 notches, the interior flower has 6 petals. The glass pieces are pieces set in

wide toothed fasteners, aligned horizontally, with the blue gem at the center and the two red on either side. The two red stones are on the boundary between the interior and exterior flower. There is heavy stippling and incision design throughout.